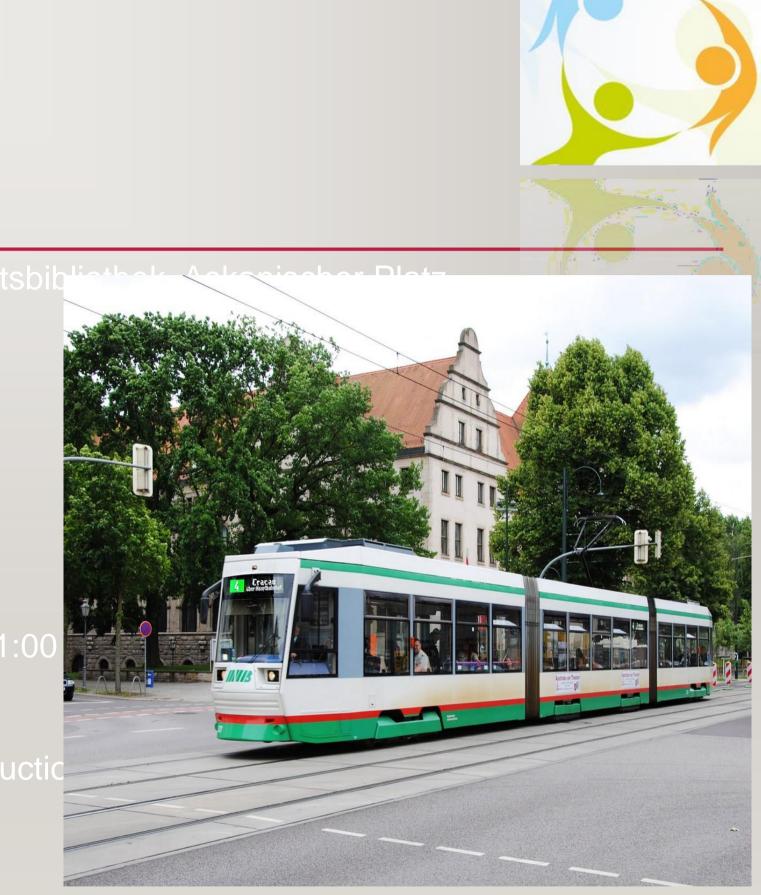

# **Public Transport in MD**

-Tram and bus stations next to university: Universität, Universitätsbih

Online: insa.de/bin/query.exe/dn

Also available: INSA App (Google Play, App Store)

Schedules change for weekends, holidays, and at nights after 11

Be aware of constantly changing routes and times due to construction

https://www.magdeburger-news.de/site/mdn/home/news/2017/06/13/143651/portrait/Tram-LED.jpg